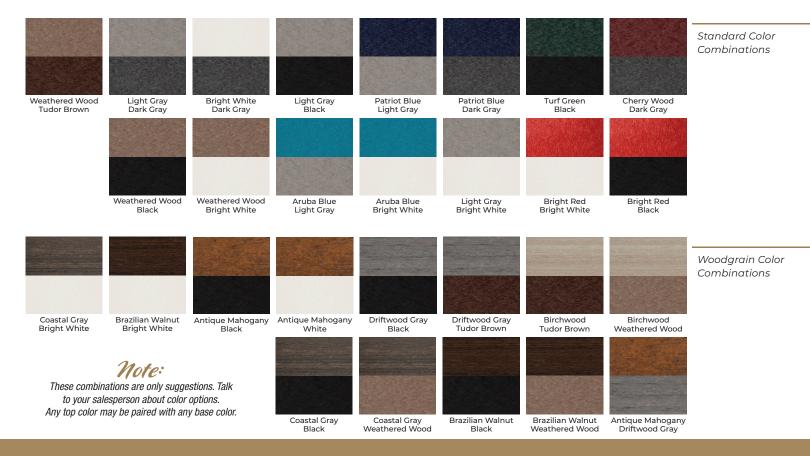

**CETO** . **COUNTER END TABLE OVAL** 22.5"D x 17"W x 29"H

ABC2 . 2' BALCONY CHAIR Light Gray on Dark Gray | 33"D x 30"W x 49"H

AG2 . 2' ADIRONDACK GLIDER

Cherry Wood on Black | 38"D x 30"W x 49"H

AG5 . 5' ADIRONDACK GLIDER

Top: Birchwood on Tudor Brown . Bottom: Patriot Blue on Light Gray 31"D x 66"W x 44"H

Note:

All Gliders are available in Stationary Chairs and Benches

ABG5 . 5' ADIRONDACK BALCONY GLIDER Driftwood Gray on Black 38"D x 66"W x 49"H

Antique Mahogany on Black 14"D x 36"L x 17½"H

## CHAISE LOUNGE

Cherrywood on Black 67"D x 30"L x 44"H

Distributed by: