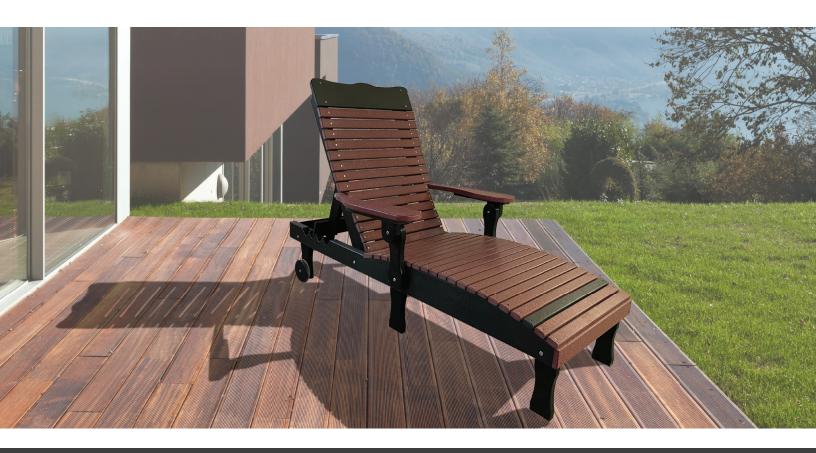

xperience to be only pleasures—no worries.

So go ahead—GATHER OUTDOORS.

- The Yoder Family









All Dining Options available in Dining, Counter or Bar Height
All Dining Tables are availble in 33 square, 44 square,
33x72, 44x72, 33x96, 44x96, 48 round





**CETO** . **COUNTER END TABLE OVAL** 22.5"D x 17"W x 29"H

ABC2 . 2' BALCONY CHAIR Light Gray on Dark Gray | 33"D x 30"W x 49"H







AG2 . 2' ADIRONDACK GLIDER



Cherry Wood on Black | 38"D x 30"W x 49"H





AG5 . 5' ADIRONDACK GLIDER

Top: Birchwood on Tudor Brown . Bottom: Patriot Blue on Light Gray 31"D x 66"W x 44"H

Note:

All Gliders are available in Stationary Chairs and Benches









ABG5 . 5' ADIRONDACK BALCONY GLIDER Driftwood Gray on Black 38"D x 66"W x 49"H









Antique Mahogany on Black 14"D x 36"L x 17½"H



## CHAISE LOUNGE

Cherrywood on Black 67"D x 30"L x 44"H









Distributed by: