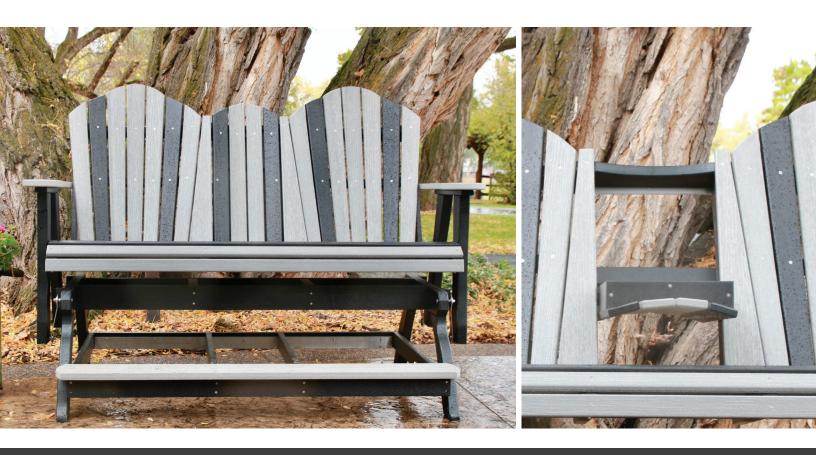

Top: Birchwood on Tudor Brown . Bottom: Patriot Blue on Light Gray 31"D x 66"W x 44"H

Note:

All Gliders are available in Stationary Chairs and Benches

ABG5 . 5' ADIRONDACK BALCONY GLIDER Driftwood Gray on Black 38"D x 66"W x 49"H