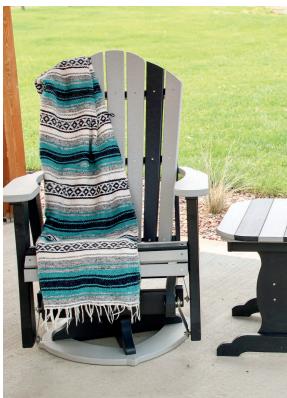

**CETO** . **COUNTER END TABLE OVAL** 22.5"D x 17"W x 29"H

ABC2 . 2' BALCONY CHAIR Light Gray on Dark Gray | 33"D x 30"W x 49"H

AG2 . 2' ADIRONDACK GLIDER

Cherry Wood on Black | 38"D x 30"W x 49"H

AG5 . 5' ADIRONDACK GLIDER