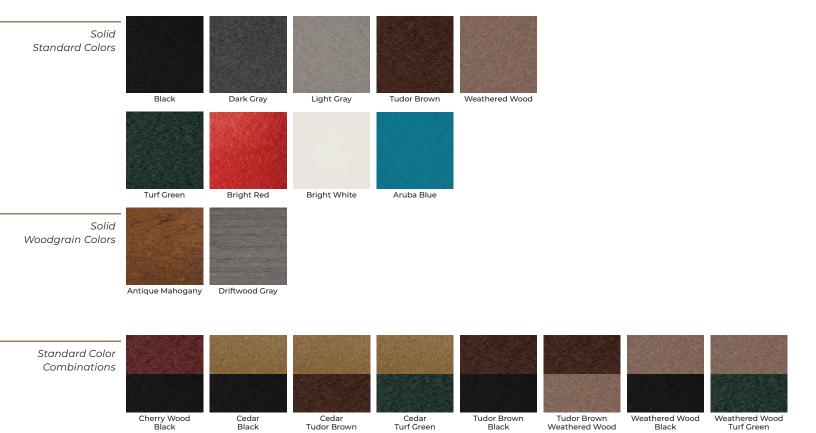

**CETO** . **COUNTER END TABLE OVAL** 22.5"D x 17"W x 29"H

ABC2 . 2' BALCONY CHAIR Light Gray on Dark Gray | 33"D x 30"W x 49"H

AG2 . 2' ADIRONDACK GLIDER

Cherry Wood on Black | 38"D x 30"W x 49"H

AG5 . 5' ADIRONDACK GLIDER

Top: Birchwood on Tudor Brown . Bottom: Patriot Blue on Light Gray 31"D x 66"W x 44"H

Note:

All Gliders are available in Stationary Chairs and Benches

ABG5 . 5' ADIRONDACK BALCONY GLIDER Driftwood Gray on Black 38"D x 66"W x 49"H

Antique Mahogany on Black 14"D x 36"L x 17½"H

## CHAISE LOUNGE

Cherrywood on Black 67"D x 30"L x 44"H

Distributed by: