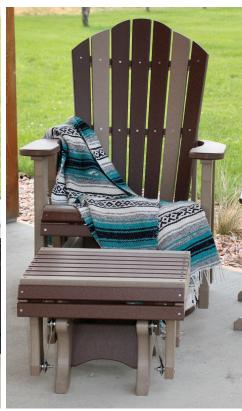

**CETO** . **COUNTER END TABLE OVAL** 22.5"D x 17"W x 29"H

ABC2 . 2' BALCONY CHAIR Light Gray on Dark Gray | 33"D x 30"W x 49"H

AG2 . 2' ADIRONDACK GLIDER

Cherry Wood on Black | 38"D x 30"W x 49"H

AG5 . 5' ADIRONDACK GLIDER