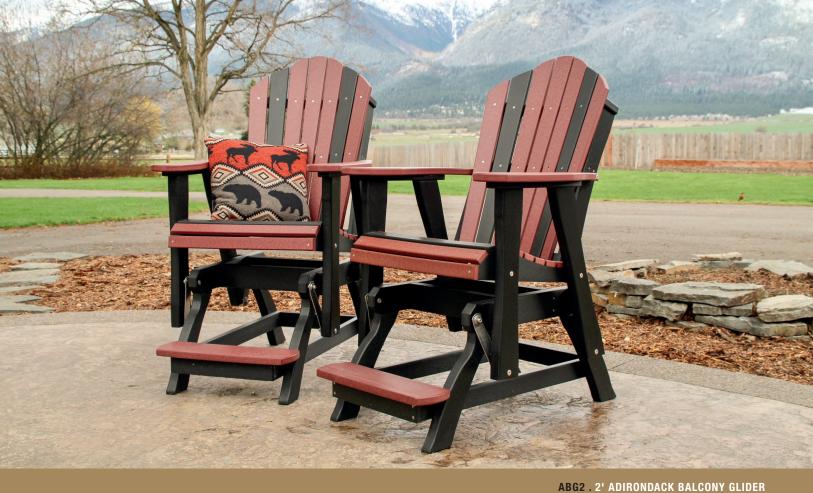

**CETO** . **COUNTER END TABLE OVAL** 22.5"D x 17"W x 29"H

ABC2 . 2' BALCONY CHAIR Light Gray on Dark Gray | 33"D x 30"W x 49"H

AG2 . 2' ADIRONDACK GLIDER

Cherry Wood on Black | 38"D x 30"W x 49"H

AG5 . 5' ADIRONDACK GLIDER

Top: Birchwood on Tudor Brown . Bottom: Patriot Blue on Light Gray 31"D x 66"W x 44"H

Note:

All Gliders are available in Stationary Chairs and Benches

ABG5 . 5' ADIRONDACK BALCONY GLIDER Driftwood Gray on Black 38"D x 66"W x 49"H