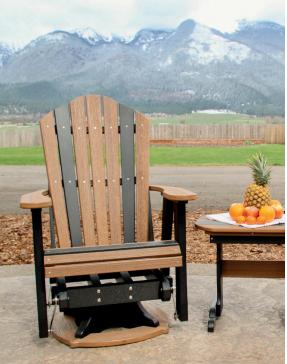

**CETO** . **COUNTER END TABLE OVAL** 22.5"D x 17"W x 29"H

ABC2 . 2' BALCONY CHAIR Light Gray on Dark Gray | 33"D x 30"W x 49"H

AG2 . 2' ADIRONDACK GLIDER

Cherry Wood on Black | 38"D x 30"W x 49"H

AG5 . 5' ADIRONDACK GLIDER