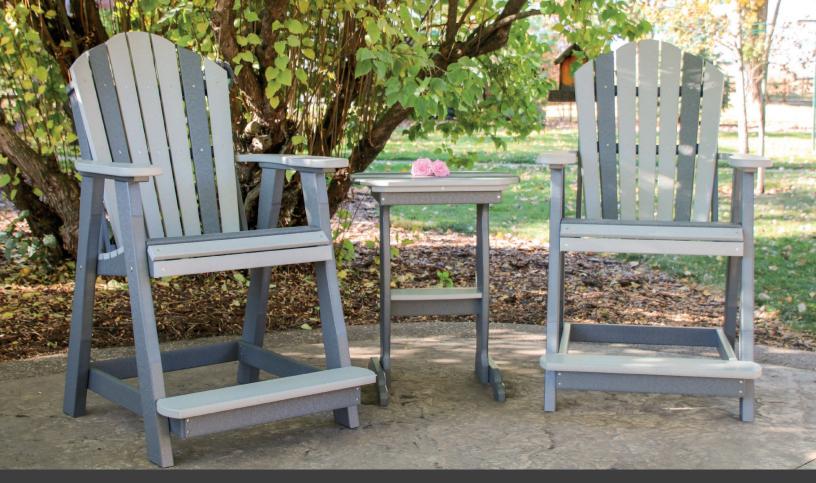

**CETO** . **COUNTER END TABLE OVAL** 22.5"D x 17"W x 29"H

ABC2 . 2' BALCONY CHAIR Light Gray on Dark Gray | 33"D x 30"W x 49"H

AG2 . 2' ADIRONDACK GLIDER

Cherry Wood on Black | 38"D x 30"W x 49"H

AG5 . 5' ADIRONDACK GLIDER