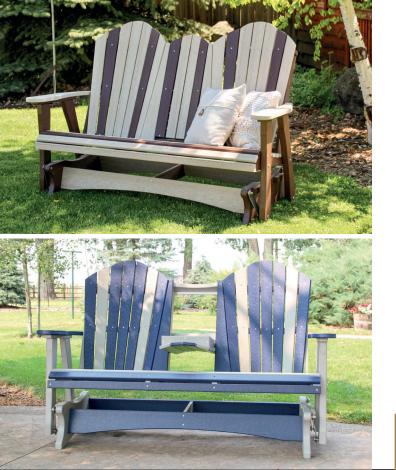

Top: Birchwood on Tudor Brown . Bottom: Patriot Blue on Light Gray 31"D x 66"W x 44"H

Note:

All Gliders are available in Stationary Chairs and Benches

ABG5 . 5' ADIRONDACK BALCONY GLIDER Driftwood Gray on Black 38"D x 66"W x 49"H